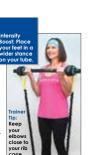

#### In a seated position, wrap your resistance tube around your feet. PIc- Place your hands shoulder width apart on your KARNA BAR, palms facing down.

•Take a deep breath in to prepare. As you exhale, pull your KARNA BAR towards your body, engaging your TVA. As you inhale, slowly