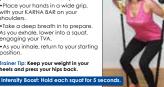

#### SQUAT 12 Repe

•Stand on your resistance tube with your feet shoulder-width apart. Place your hands in a wide grip, with your KARNA BAR on your shoulders. Take a deep breath in to prepare

As you exhale, lower into a squat, engaging your TVA. As you inhale, return to your starting position.

Trainer Tip: Keep your weight in you heels and press your hips back.

core muscle integration, with a focus on engaging your transverse abdominis muscles (TVA) with each exhale. VERSATILE. KARNA BAR comes standard with two 3-pound soft-sided weights. Add your covered resistance tube to your KARNA BAR for even more exercise options.