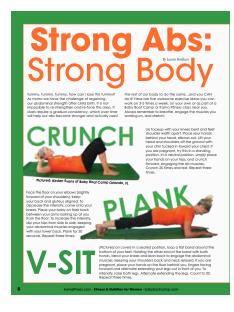

#### CRUNCH 12 Rep

 Lie on your back with your knees bent. Place your back with your knees of
 Place your hands shoulder-width
 apart, palms facing down, and roll
 your tube around your KARNA BAR •Take a deep breath in to prepare As you exhale, curl your head and shoulders up, reaching towards your knees, engaging your TVA. As you inhale, keep your arms straight and return to your starting position.