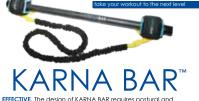

#### KARNA BAR BOOKLET

EFFICIENT. KARNA BAR provides constant weight to strengthen your muscles, plus variable resistance when adding your resistance tube.

PORTABLE. KARNA BAR is compact and collapsible, so you can take your workout with you